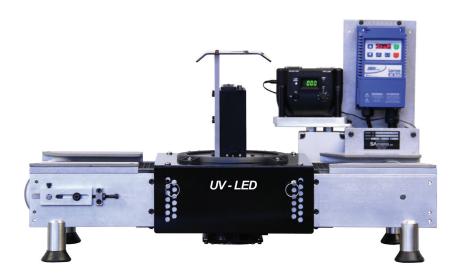

## Sizes To Suit Your Particular Application

Rugged. Versatile. Easy to use. The UV LED Conveyor is a production quality tool you will be proud to bring to your lab or shop floor.

If you are curing coatings, adhesives or inks, this is the low cost high precision solution you are looking for.

Dozens of standard sizes and configurations are available. From small bench top units shown here, to large standalone units.

We will work with you to find the best solution to your specific curing application and provide you with the perfect conveying platform.

## Phoseon FireJet™ FJ100

- Proven Reliability
- Superior Performance
- Innovative Technology
- Modular LED input with Phoseon LED system of choice.
- LED housing rotates up to 90° on center for faster cure on narrow products.
- Digital display of adjustable conveyor speed.
- Programmable scale factor in different units.
- Brushless variable speed industrial AC motor and reducer.
- Standard conveyor speeds 3-55 FPM.
   Higher speeds available.
- Relay output provided for interface to other equipment.
- Light shielding with adjustable height.
- UV and heat resistant Teflon-coated fiberglass belt for longest life obtainable.
- Table top or floor stand available with adjustable height legs.